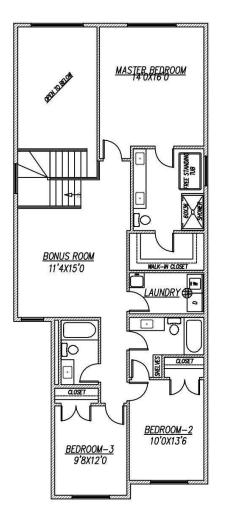

#### \$749,900

4 Bedroom, 3.00 Bathroom, 2,463 sqft Single Family on 0.00 Acres

Alces, Edmonton, AB

Amazing pre-construction opportunity to build your dream custom home in the growing community of Alces! One of the last remaining lots that backs onto a serene green space! Design a fully customizable layout with options for up to 5 bedrooms (or 4 bedrooms and a bonus room), 3 full bathrooms, a spice kitchen with walk-thru pantry, open-to-above living room, extended kitchen with dining nook, and a separate entrance to the basementâ€"ideal for future development or suite potential. Choose your own interior finishings, fixtures, and floor plan to suit your lifestyle. Don't miss your chance to create a personalized home in one of Edmonton's newest and most exciting neighbourhoods!