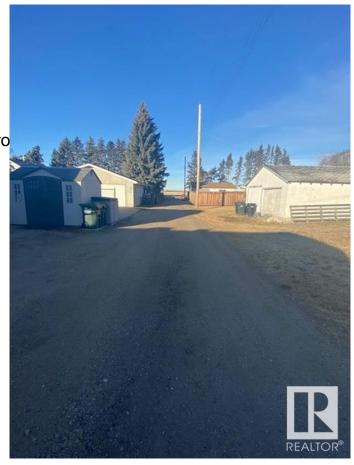

#### \$80,000

0 Bedroom, 0.00 Bathroom, Single Family on 0.00 Acres

Josephburg, Josephburg, AB

Vacant Lot in the hamlet of Josephburg. Only minutes to Fort Saskatchewan (6.5 km west). Utilities such as power, gas, water & sewer are at the lot because a house was there previously and has since been removed. Items currently sitting on the lot are not included in the sale (Unless negotiated into the deal). The lot size is 60' x 120' or 18.3m x 36.6m. This is your opportunity to build your DREAM home in the lovely community of Josephburg. The best of both worlds - live in a small community and enjoy all the city amenities of Fort Saskatchewan.

## **Community Information**

Address 44 54569 Rge Road 215

Area Josephburg
Subdivision Josephburg
City Josephburg

County ALBERTA

Province AB

Postal Code T8L 4B9

**Exterior** 

Exterior Features Back Lane, Flat Site, Playgro