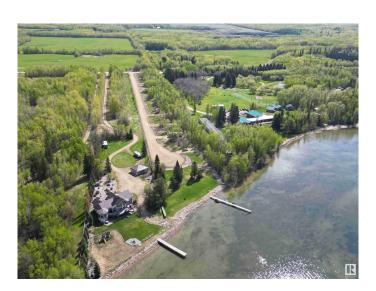

## \$135,000

0 Bedroom, 0.00 Bathroom, Rural on 0.16 Acres

None, Rural Wetaskiwin County, AB

Own your own RV lot with direct access to Pigeon Lake in a gated, private community. Condominium Property (60' x 117') has a graveled RV pad with electricity and sewer already on the lot. Natural gas is at the lot line. Common property includes the road and lake front area with 240' of lake frontage. Low condo fees of \$50/mo. Your choice of this lot or a number of others available in this exciting new development. Great Opportunity to be at the Lake at a Great Value! 5% GST will apply and be the responsibility of the buyer.

### **Exterior**

Exterior Features Beach Access, Boating, Gated Community, Golf Nearby, No Through

Road, See Remarks