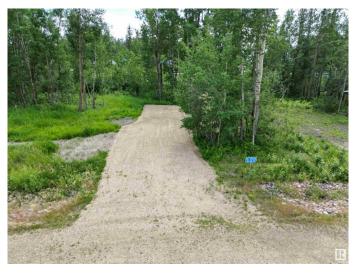

## \$135,000

0 Bedroom, 0.00 Bathroom, Rural on 0.16 Acres

None, Rural Wetaskiwin County, AB

Own your own RV lot with direct access to Pigeon Lake in a gated, private community. Condominium Property (60' x 117') has a graveled RV pad with electricity and sewer already on the lot. Natural gas is at the lot line. Common property includes the road and lake front area with 240' of lake frontage. Low condo fees of \$50/mo. Your choice of this lot or a number of others available in this exciting new development. Great Opportunity to be at the Lake at a Great Value! 5% GST will apply and be the responsibility of the buyer.