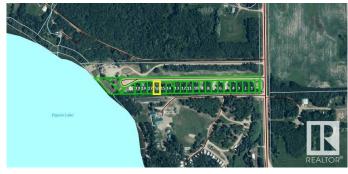

## \$135,000

0 Bedroom, 0.00 Bathroom, Rural on 0.16 Acres

None, Rural Wetaskiwin County, AB

Own your own RV lot with direct access to Pigeon Lake in a gated, private community. Condominium Property (60' x 117') has a graveled RV pad with electricity and sewer already on the lot. Natural gas is at the lot line. Common property includes the road and lake front area with 240' of lake frontage. Low condo fees of \$50/mo. Your choice of this lot or a number of others available in this exciting new development. Great Opportunity to be at the Lake at a Great Value! 5% GST will apply and be the responsibility of the buyer.

## **Community Information**

Address 161 470044 Rge Rd 281
Area Rural Wetaskiwin County

Subdivision None

City Rural Wetaskiwin County

County ALBERTA

Province AB

Postal Code T0C 2C0