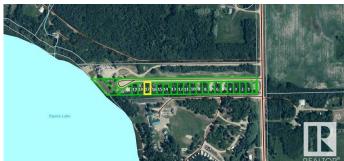

# \$140,000

0 Bedroom, 0.00 Bathroom, Rural on 0.16 Acres

None, Rural Wetaskiwin County, AB

Own your own RV lot with direct access to Pigeon Lake in a gated, private community. Condominium Property (60' x 117') has a graveled RV pad with electricity and sewer already on the lot. Natural gas is at the lot line. Common property includes the road and lake front area with 240' of lake frontage. Low condo fees of \$50/mo. Your choice of this lot or a number of others available in this exciting new development. Great Opportunity to be at the Lake at a Great Value! GST is applicable and will not be included in purchase price.

#### **Community Information**

| Address     | 165 470044 Rge Rd 281   |
|-------------|-------------------------|
| Area        | Rural Wetaskiwin County |
| Subdivision | None                    |

| City        | Rural Wetaskiwin County |
|-------------|-------------------------|
| County      | ALBERTA                 |
| Province    | AB                      |
| Postal Code | T0C 2C0                 |