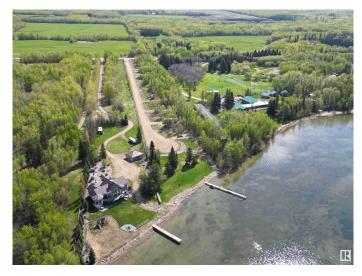

# \$140,000

0 Bedroom, 0.00 Bathroom, Rural on 0.16 Acres

None, Rural Wetaskiwin County, AB

Own your own RV lot with direct access to Pigeon Lake in a gated, private community. Condominium Property (60' x 117') has a graveled RV pad with electricity and sewer already on the lot. Natural gas is at the lot line. Common property includes the road and lake front area with 240' of lake frontage. Low condo fees of \$50/mo. Your choice of this lot or a number of others available in this exciting new development. Great Opportunity to be at the Lake at a Great Value! GST is applicable and will not be included in purchase price.

## Exterior

Exterior Features Beach Access, Boating, Gated Community, Golf Nearby, No Through Road, Recreation Use, See Remarks