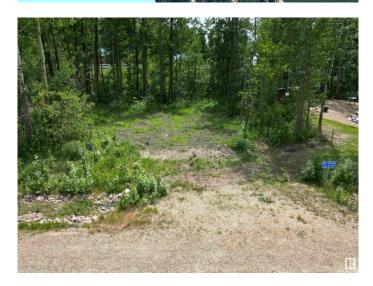

# \$140,000

0 Bedroom, 0.00 Bathroom, Rural on 0.16 Acres

None, Rural Wetaskiwin County, AB

Own your own RV lot with direct access to Pigeon Lake in a gated, private community. Condominium Property (60' x 117') has a graveled RV pad with electricity and sewer already on the lot. Natural gas is at the lot line. Common property includes the road and lake front area with 240' of lake frontage. Low condo fees of \$50/mo. Your choice of this lot or a number of others available in this exciting new development. Great Opportunity to be at the Lake at a Great Value! GST is applicable and will not be included in purchase price.