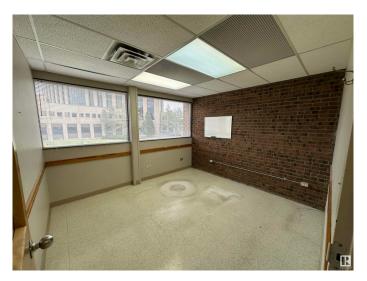

#### \$240,000

0 Bedroom, 0.00 Bathroom, Office on 0.00 Acres

South Lethbridge City, Lethbridge, AB

COURT ORDERED SALE. Fully Developed Unit: Includes several offices, open work area and reception. Central Location: Conveniently situated in the heart of downtown, the property offers immediate access to a wide range of nearby amenities, including restaurants, shops, professional services, and public transit. Functionality: Property can uniquely accommodate a wide variety of professional users. Elevator Serviced Building and professionally managed property.