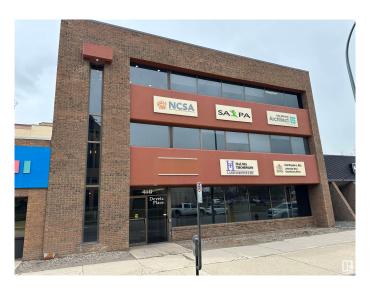

# \$240,000 - 200 410 Stafford Drive, Lethbridge

MLS® #E4432786

#### \$240,000

0 Bedroom, 0.00 Bathroom, Office on 0.00 Acres

South Lethbridge City, Lethbridge, AB

COURT ORDERED SALE. Fully Developed Unit: Includes several offices, open work area and reception. Central Location: Conveniently situated in the heart of downtown, the property offers immediate access to a wide range of nearby amenities, including restaurants, shops, professional services, and public transit. Functionality: Property can uniquely accommodate a wide variety of professional users. Elevator Serviced Building and professionally managed property.