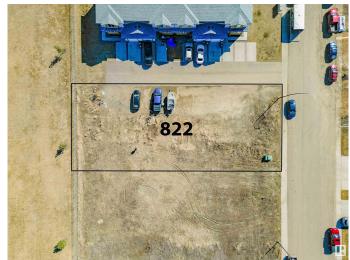

## \$249,900

0 Bedroom, 0.00 Bathroom, Condo / Townhouse on 0.00 Acres

Cold Lake North, Cold Lake, AB

This lot is zoned R3 and is designed to be the "mirror" image of 830 Schooner, with 4 condo townhomes with 3 bedrooms up and 2 bedrooms down, with a 'sheltered' private deck and a single car garage. The lot is in the Schooner subdivision area right behind the newer Cold Lake Elementary School, and backs onto the playground. The Happy House Daycare is at the corner making it convenient for young families with preschool children requiring daycare. The Cold Lake Marina is only a few blocks away, and Emma's Convenience Store is directly opposite the Cold Lake Elementary School.

### **Exterior**

Exterior Features Cul-De-Sac, Flat Site, Level Land, No Back Lane, Playground Nearby,

Public Transportation, Schools, Shopping Nearby

Lot Description 70' x 155'