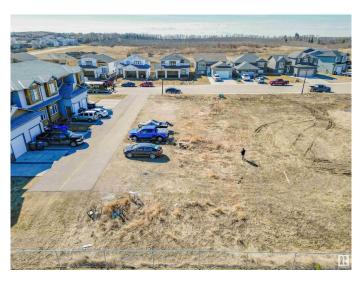

## \$249,900

0 Bedroom, 0.00 Bathroom, Condo / Townhouse on 0.00 Acres

Cold Lake North, Cold Lake, AB

This lot is zoned R3 and is designed to be the "mirror" image of 830 Schooner, with 4 condo townhomes with 3 bedrooms up and 2 bedrooms down, with a 'sheltered' private deck and a single car garage. The lot is in the Schooner subdivision area right behind the newer Cold Lake Elementary School, and backs onto the playground. The Happy House Daycare is at the corner making it convenient for young families with preschool children requiring daycare. The Cold Lake Marina is only a few blocks away, and Emma's Convenience Store is directly opposite the Cold Lake Elementary School.

### **Exterior**

Exterior Features Cul-De-Sac, Flat Site, Level Land, No Back Lane, Playground Nearby,

Public Transportation, Schools, Shopping Nearby

Lot Description 70' x 155'