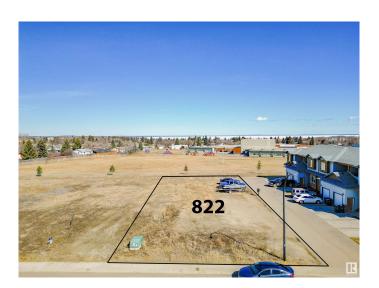

## \$249,900

0 Bedroom, 0.00 Bathroom, Condo / Townhouse on 0.00 Acres

Cold Lake North, Cold Lake, AB

This lot is zoned R3 and is designed to be the "mirror" image of 830 Schooner, with 4 condo townhomes with 3 bedrooms up and 2 bedrooms down, with a 'sheltered' private deck and a single car garage. The lot is in the Schooner subdivision area right behind the newer Cold Lake Elementary School, and backs onto the playground. The Happy House Daycare is at the corner making it convenient for young families with preschool children requiring daycare. The Cold Lake Marina is only a few blocks away, and Emma's Convenience Store is directly opposite the Cold Lake Elementary School.

## **Community Information**

Address 822 Schooner Drive

Area Cold Lake

Subdivision Cold Lake North

City Cold Lake
County ALBERTA

Province AB

Postal Code T9M 0L7

### **Exterior**

Exterior Features Cul-De-Sac, Flat Site, Level Land, No Back Lane, Playground Nearby,

Public Transportation, Schools, Shopping Nearby

Lot Description 70' x 155'