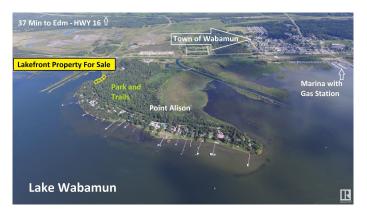

### \$289,900

0 Bedroom, 0.00 Bathroom, Rural on 0.30 Acres

Point Alison, Rural Parkland County, AB

LAKEFRONT PROPERTY! Located @ Point Alison a unique GATED SUMMER VILLAGE with water on 3 sides, just 37 MINUTES FROM EDMONTON and walking distance into Wabamun. Home to an endless variety of birds and wildlife. This 100' wide lot is READY FOR YOUR DREAM CABIN and years of enjoyment and yes you would OWN RIGHT UP TO THE WATER'S EDGE. West facing will CAPTURE ALL THE SUNSETS or stay up all night on the full moon. This QUIET BAY IS PROTECTED from winds and big storms on the lake perfect for a variety of docks and boats. WALKING TRAILS wind through the forest behind where you can see all that nature has to offer. YEAR ROUND USE and access on the lake just minutes from home! No time line restrictions on building also no extended RV use.

#### **Exterior**

Exterior Features Backs Onto Lake, Backs Onto Park/Trees, Beach Access, Flat Site,

Waterfront Property