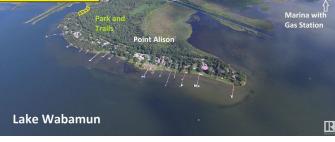

#### \$279,900

0 Bedroom, 0.00 Bathroom, Rural on 0.25 Acres

Point Alison, Rural Parkland County, AB

LAKEFRONT PROPERTY! Located @ Point Alison a unique GATED SUMMER VILLAGE with water on 3 sides, just 37 MINUTES FROM EDMONTON and walking distance into Wabamun. Home to an endless variety of birds and wildlife. This 100' wide lot is READY FOR YOUR DREAM CABIN and years of enjoyment and yes you would OWN RIGHT UP TO THE WATER'S EDGE. West facing will CAPTURE ALL THE SUNSETS or stay up all night on the full moon. This QUIET BAY IS PROTECTED from winds and big storms on the lake perfect for a variety of docks and boats. WALKING TRAILS wind through the forest behind where you can see all that nature has to offer. YEAR ROUND USE and access on the lake just minutes from home! No time line restrictions on building also no extended RV use.

#### Exterior

Exterior Features Backs Onto Lake, Backs Onto Park/Trees, Flat Site, Waterfront Property