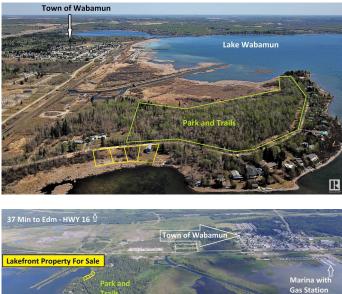

#### \$279,900

0 Bedroom, 0.00 Bathroom, Rural on 0.25 Acres

Point Alison, Rural Parkland County, AB

LAKEFRONT PROPERTY! Located @ Point Alison a unique GATED SUMMER VILLAGE with water on 3 sides, just 37 MINUTES FROM EDMONTON and walking distance into Wabamun. Home to an endless variety of birds and wildlife. This 100' wide lot is READY FOR YOUR DREAM CABIN and years of enjoyment and yes you would OWN RIGHT UP TO THE WATER'S EDGE. West facing will CAPTURE ALL THE SUNSETS or stay up all night on the full moon. This QUIET BAY IS PROTECTED from winds and big storms on the lake perfect for a variety of docks and boats. WALKING TRAILS wind through the forest behind where you can see all that nature has to offer. YEAR ROUND USE and access on the lake just minutes from home! No time line restrictions on building also no extended RV use.

#### Exterior

Exterior Features Backs Onto Lake, Backs Onto Park/Trees, Flat Site, Waterfront Property