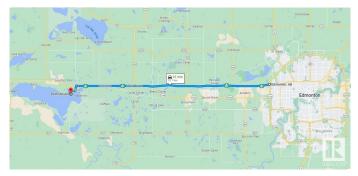

#### \$279,900

0 Bedroom, 0.00 Bathroom, Rural on 0.25 Acres

Point Alison, Rural Parkland County, AB

LAKEFRONT PROPERTY! Located @ Point Alison a unique GATED SUMMER VILLAGE with water on 3 sides, just 37 MINUTES FROM EDMONTON and walking distance into Wabamun. Home to an endless variety of birds and wildlife. This 100' wide lot is READY FOR YOUR DREAM CABIN and years of enjoyment and yes you would OWN RIGHT UP TO THE WATER'S EDGE. West facing will CAPTURE ALL THE SUNSETS or stay up all night on the full moon. This QUIET BAY IS PROTECTED from winds and big storms on the lake perfect for a variety of docks and boats. WALKING TRAILS wind through the forest behind where you can see all that nature has to offer. YEAR ROUND USE and access on the lake just minutes from home! No time line restrictions on building also no extended RV use.