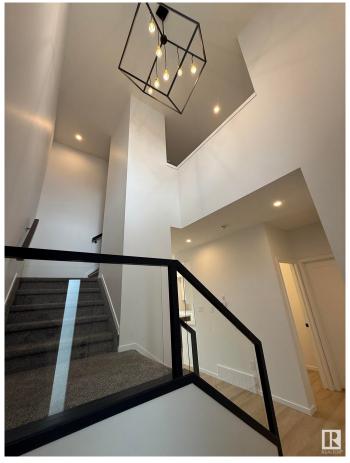

Open-to-below front entrance, double attached garage, 3 bedrooms, large bonus room and 2 and a half baths. Backing on a walking trail and park. Upgraded lighting package and electric fireplace with large mantel feature. Don't like clutter? This home comes with a large pantry, spacious bootroom, linen closet, broom closet, generous bedroom closets and a huge walk-in for the primary bedroom. Modern, crisp and clean. Welcome Home!

## **Amenities**

Amenities Carbon Monoxide Detectors, Ceiling 9 ft., Exterior Walls- 2"x6"

Parking Double Garage Attached