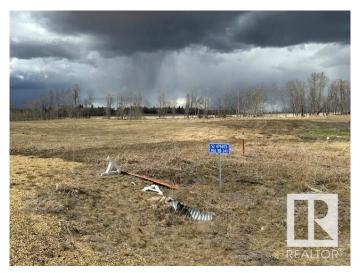

### \$159,900

0 Bedroom, 0.00 Bathroom, Rural on 4.35 Acres

Pineridge Downs, Rural Wetaskiwin County, AB

Build your dream home on this 4.35 acre lot located in Pineridge Downs, East of Millet. Great location, close to pavement, easy commute to Leduc and EIA. Power and gas at property line.

# **Community Information**

Address 52 475013 Rge Rd 243
Area Rural Wetaskiwin County

Subdivision Pineridge Downs

City Rural Wetaskiwin County

County ALBERTA

Province AB

Postal Code T0C 1Z0

#### **Exterior**

Exterior Features Not Landscaped, See Remarks