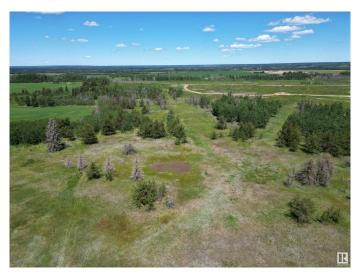

### \$265,000

0 Bedroom, 0.00 Bathroom, Rural on 160.00 Acres

None, Rural Lamont County, AB

Full quarter section of land available – ideal for farming, recreation, or running animals. This versatile property is mostly wide open and located close to the North Saskatchewan River, offering scenic views and plenty of space to make your dreams a reality. The land also contains industrial sand deposits, presenting future development opportunities. Situated on a year-round gravel haul road, access is convenient and reliable in all seasons. Whether you're looking to expand your agricultural operation, build a recreational getaway, or invest in land with potential, this property is ready to go – and priced to sell.