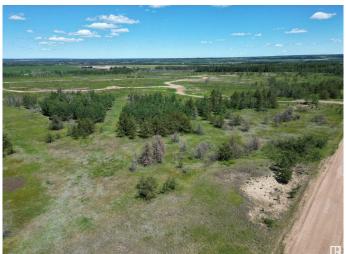

### \$265,000

0 Bedroom, 0.00 Bathroom, Rural on 160.00 Acres

None, Rural Lamont County, AB

Full quarter section of land available – ideal for farming, recreation, or running animals. This versatile property is mostly wide open and located close to the North Saskatchewan River, offering scenic views and plenty of space to make your dreams a reality. The land also contains industrial sand deposits, presenting future development opportunities. Situated on a year-round gravel haul road, access is convenient and reliable in all seasons. Whether you're looking to expand your agricultural operation, build a recreational getaway, or invest in land with potential, this property is ready to go – and priced to sell.