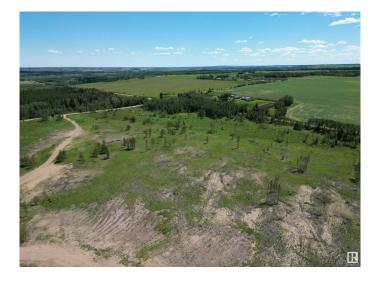

### \$265,000

0 Bedroom, 0.00 Bathroom, Rural on 160.00 Acres

None, Rural Lamont County, AB

Full quarter section of land available – ideal for farming, recreation, or running animals. This versatile property is mostly wide open and located close to the North Saskatchewan River, offering scenic views and plenty of space to make your dreams a reality. The land also contains industrial sand deposits, presenting future development opportunities. Situated on a year-round gravel haul road, access is convenient and reliable in all seasons. Whether you're looking to expand your agricultural operation, build a recreational getaway, or invest in land with potential, this property is ready to go – and priced to sell.