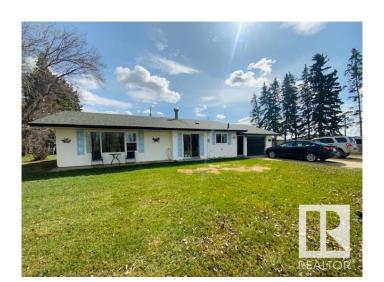

### \$349,900

3 Bedroom, 1.00 Bathroom, 1,139 sqft Rural on 2.82 Acres

None, Rural Wetaskiwin County, AB

Are You Dreaming of an Acreage Lifestyle within City Limits? PERFECT STARTER ACREAGE situated on 2.82 acres just outside of Wetaskiwin, approximately 30 min. to the Edm. Int Airport. You will enjoy the bright & spacious layout of this 3 BEDROOM BUNGALOW with main level living. Kitchen is functional with 3 appliances & dining room w/ patio doors. Living room has laminate flooring, main 4-pc bath & ample storage closets. Single attached garage with heat & laundry facilities. Yard is partially fenced with several sheds/ work shop and fire pit. A Perfect Acreage to call your own!

#### **Essential Information**

MLS® # E4432315 Price \$349,900

Bedrooms 3

Bathrooms 1.00

Full Baths 1

Square Footage 1,139

Acres 2.82

Year Built 1964

Type Rural

Sub-Type Detached Single Family

Style Bungalow

Status Active