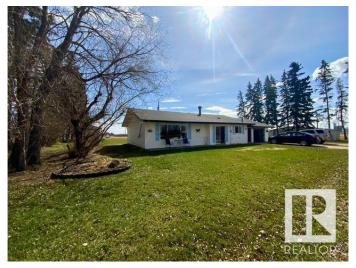

### \$349,900

3 Bedroom, 1.00 Bathroom, 1,139 sqft Rural on 2.82 Acres

None, Rural Wetaskiwin County, AB

Are You Dreaming of an Acreage Lifestyle within City Limits? PERFECT STARTER ACREAGE situated on 2.82 acres just outside of Wetaskiwin, approximately 30 min. to the Edm. Int Airport. You will enjoy the bright & spacious layout of this 3 BEDROOM BUNGALOW with main level living. Kitchen is functional with 3 appliances & dining room w/ patio doors. Living room has laminate flooring, main 4-pc bath & ample storage closets. Single attached garage with heat & laundry facilities. Yard is partially fenced with several sheds/ work shop and fire pit. A Perfect Acreage to call your own!

#### **Exterior**

Exterior Wood

Exterior Features Cross Fenced, Golf Nearby, Landscaped, Shopping Nearby, Treed Lot

Construction Wood Foundation Slab