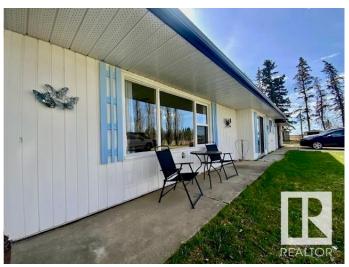

### \$349,900

3 Bedroom, 1.00 Bathroom, 1,139 sqft Rural on 2.82 Acres

None, Rural Wetaskiwin County, AB

Are You Dreaming of an Acreage Lifestyle within City Limits? PERFECT STARTER ACREAGE situated on 2.82 acres just outside of Wetaskiwin, approximately 30 min. to the Edm. Int Airport. You will enjoy the bright & spacious layout of this 3 BEDROOM BUNGALOW with main level living. Kitchen is functional with 3 appliances & dining room w/ patio doors. Living room has laminate flooring, main 4-pc bath & ample storage closets. Single attached garage with heat & laundry facilities. Yard is partially fenced with several sheds/ work shop and fire pit. A Perfect Acreage to call your own!

#### **Amenities**

Features No Animal Home, Vinyl Windows