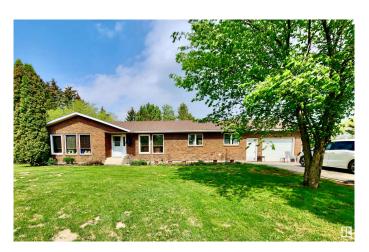

# \$404,900 - 58204 Range Road 101, Rural St. Paul County

MLS® #E4432268

### \$404,900

4 Bedroom, 3.50 Bathroom, 2,180 sqft Rural on 6.18 Acres

None, Rural St. Paul County, AB

"Spectacular Location" This outstanding acreage is only a mile north of the St.Paul Airport which is paved. The 6.18 acre property has a private setting with mature trees & plenty of garden space. The home spans over 2100sqft with a partially finished basement. The kitchen features walnut cabinetry complete with an island. There are two separate living rooms & a spacious dining room with ample storage. The main floor has 3 sizeable bedrooms plus 3 bathrooms & laundry room. The basement has in floor heat to keep you warm & cozy plus an additional bedroom & 3 pc. bathroom. The single attached garage is heated so it allows you to tinker comfortably. This property is the whole package & so much more.