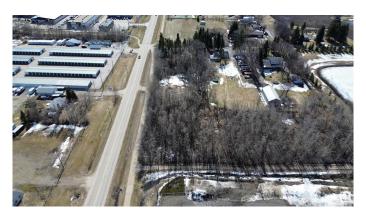

### \$330,000

0 Bedroom, 0.00 Bathroom, Land Commercial on 0.00 Acres

Old Town\_STPL, Stony Plain, AB

Prime location Treed 1 Acre parcel in Stony Plain Zoned C-3 Central Mixed district located on 43 AVE and 50th Street. Utilities at property line. Lot dimentions are 135 feet by 328 feet.