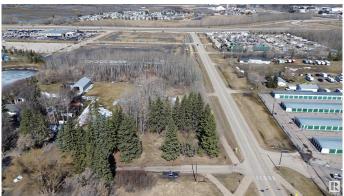

### \$330,000

0 Bedroom, 0.00 Bathroom, Land Commercial on 0.00 Acres

Old Town\_STPL, Stony Plain, AB

Prime location Treed 1 Acre parcel in Stony Plain Zoned C-3 Central Mixed district located on 43 AVE and 50th Street. Utilities at property line. Lot dimentions are 135 feet by 328 feet.