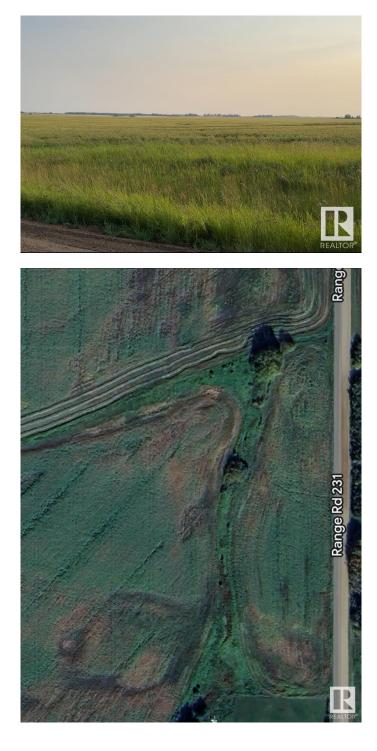

#### \$279,000

0 Bedroom, 0.00 Bathroom, Rural on 4.13 Acres

None, Rural Sturgeon County, AB

IDEALLY AND CENTRALLY LOCATED TO ONE MILE SOUTH TO TOWN OF GIBBONS 8 MILES NORTH TO CITY OF EDMONTON. This 4 acre acreage site is in an amazing location just off Highway 28A. 6 MILES WEST OF UP GRADER & OTHER PLANTS & VERY CLOSE TO STURGEON INDUSTRIAL PARK, FORT SASKATCHEWAN & SHELL REFINERY. Utilities are all close, city water, power, & gas located near the property line. GREAT VIEW & SOLID INVESTMENT LONG TERM.