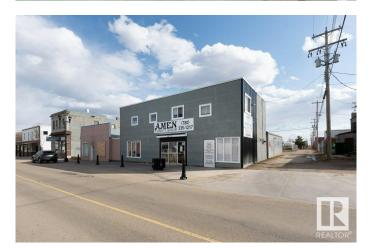

### \$475,000

0 Bedroom, 0.00 Bathroom, Retail on 0.00 Acres

City Center South, Wetaskiwin, AB

Turnkey Thrift Store & Mixed-Use Property in Wetaskiwin Excellent opportunity to own a thriving thrift store at 4813–50 Ave, located on a highly visible main street in the heart of Wetaskiwin. This 3,216.91 sq ft retail space features a unique and profitable business modelâ€"purchasing clothing by the bag and reselling a wide range of thrifted inventory. A popular spot for locals and budget-conscious shoppers alike, this business sees consistent foot traffic. Above the store is a spacious 1,321 sq ft two-bedroom suite, ideal for on-site owner use. The property offers ample parking for both customers and staff. Situated in a growing community of approximately 12,000, Wetaskiwin provides a supportive, low-cost environment for small businesses. Strategically located between Edmonton and Red Deer, this is an excellent opportunity for investors or owner-operators looking to step into an established, turn-key business.