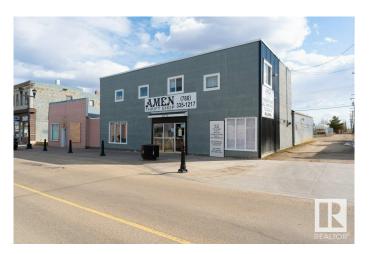

### \$475,000

0 Bedroom, 0.00 Bathroom, Retail on 0.00 Acres

City Center South, Wetaskiwin, AB

Turnkey Thrift Store & Mixed-Use Property in Wetaskiwin Excellent opportunity to own a thriving thrift store at 4813–50 Ave, located on a highly visible main street in the heart of Wetaskiwin. This 3,216.91 sq ft retail space features a unique and profitable business modelâ€"purchasing clothing by the bag and reselling a wide range of thrifted inventory. A popular spot for locals and budget-conscious shoppers alike, this business sees consistent foot traffic. Above the store is a spacious 1,321 sq ft two-bedroom suite, ideal for on-site owner use. The property offers ample parking for both customers and staff. Situated in a growing community of approximately 12,000, Wetaskiwin provides a supportive, low-cost environment for small businesses. Strategically located between Edmonton and Red Deer, this is an excellent opportunity for investors or owner-operators looking to step into an established, turn-key business.