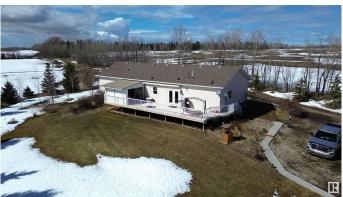

## \$499,000

3 Bedroom, 2.00 Bathroom, 2,042 sqft Rural on 8.53 Acres

None, Rural Westlock County, AB

Enjoy peaceful country living in this efficient and well-maintained 2009 bungalow on 8.53 acres, just minutes off the highway and close to beautiful lakes! This 3 bedroom, 2 bathroom home features an open-concept design with a spacious kitchen, cozy gas fireplace, main floor laundry, and air conditioning for year-round comfort. The good-sized bedrooms all offer large closets, and the primary suite includes a luxurious 5-piece ensuite. Step out onto the huge deck with a covered area and take in the stunning field views. Upgraded insulation makes this home super efficient. Plus, a fully insulated and heated 25'x40' shop is perfect for storage or projects. The perfect mix of comfort, space, and convenience!

# **Community Information**

Address 62315 Rr 261

Area Rural Westlock County

Subdivision None

City Rural Westlock County

County ALBERTA

Province AB

Postal Code T0G 0S0