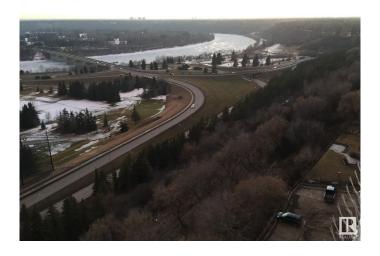

#### \$280,000

2 Bedroom, 1.50 Bathroom, 1,127 sqft Condo / Townhouse on 0.00 Acres

WîhkwÃantôwin, Edmonton, AB

Beautiful panoramic view of the River Valley and Victoria golf course. This large concrete and steel 2 bedroom condo offers 2 bathrooms newer kitchen cabinets and appliances, newer hardwood flooring throughout living & hallway + carpet in bedrooms, newer tile and fixtures in bathrooms, plenty of closet space and one large balcony running the length of the unit. Condo fees include power, heat, water, use of laundry, Titled underground heated parking, exercise room, sauna, lounge and library. Close to all amenities of downtown and public transportation.

#### **Exterior**

Exterior Concrete, Stucco

Exterior Features Golf Nearby, Park/Reserve, Public Transportation, River Valley View,

River View, Shopping Nearby, View City

Roof Tar & amp; Gravel

Construction Concrete, Stucco