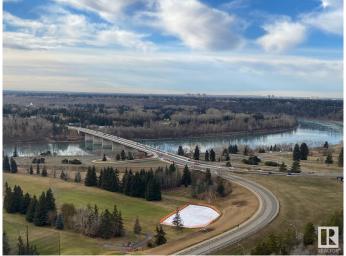

#### \$280,000

2 Bedroom, 1.50 Bathroom, 1,127 sqft Condo / Townhouse on 0.00 Acres

WîhkwÃantôwin, Edmonton, AB

Beautiful panoramic view of the River Valley and Victoria golf course. This large concrete and steel 2 bedroom condo offers 2 bathrooms newer kitchen cabinets and appliances, newer hardwood flooring throughout living & hallway + carpet in bedrooms, newer tile and fixtures in bathrooms, plenty of closet space and one large balcony running the length of the unit. Condo fees include power, heat, water, use of laundry, Titled underground heated parking, exercise room, sauna, lounge and library. Close to all amenities of downtown and public transportation.

#### **Exterior**

Exterior Concrete, Stucco

Exterior Features Golf Nearby, Park/Reserve, Public Transportation, River Valley View,

River View, Shopping Nearby, View City

Roof Tar & amp; Gravel

Construction Concrete, Stucco