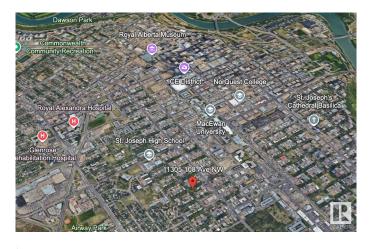

# \$449,000 - 11305 108 Avenue, Edmonton

MLS® #E4431867

#### \$449,000

0 Bedroom, 0.00 Bathroom, Single Family on 0.00 Acres

Queen Mary Park, Edmonton, AB

Great opportunity to transform the existing site into a new multi-family dwelling of your choice. With the new zoning by-law passed by the City of Edmonton, the possibilities here are endless. Located very close to trendy 124 street. With the new zoning bylaw, this location becomes RM - Medium Scale Residential. In this particular instance the zoning modifier of H16 means that any development is 16 meters hight maximum and that translates into a 4 story building. This zone also allows commercial uses at the ground floor of residential buildings to encourage mixed use development and to provide local services to the neighbourhood.

### **Community Information**

| Address | 11305 108 Avenue |
|---------|------------------|
| Area    | Edmonton         |

| Subdivision | Queen Mary Park |
|-------------|-----------------|
| City        | Edmonton        |
| County      | ALBERTA         |
| Province    | AB              |
| Postal Code | T5H 1B5         |