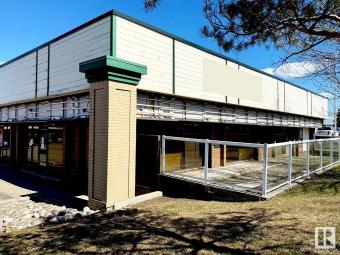

#### \$967,150

0 Bedroom, 0.00 Bathroom, Retail on 0.00 Acres

Strathcona Industrial Park, Edmonton, AB

Located in MILLWOODS PLAZA 34. High-exposure retail space condominium unit in the heart of the densely populated 34th ave in South Edmonton. This versatile space is ideal for a variety of business uses. Located in a high-demand corridor, well-managed complex with new roof (2024), AMPLE parking, and convenient access to major transportation routes including Whitemud Drive and Gateway Blvd. Ideal for investors or owner-occupiers. The strip mall has diverse range of businesses including restaurants, grocery stores, travel agency, professional services and much more. This unit stands out with its exclusive outdoor patio space.

## Exterior

| Exterior     | Concrete, Wood Frame, Mixed |
|--------------|-----------------------------|
| Construction | Concrete, Wood Frame, Mixed |