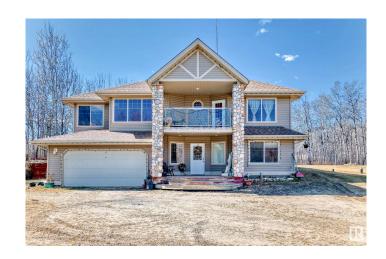

#### \$735,000

3 Bedroom, 2.00 Bathroom, 1,445 sqft Rural on 3.56 Acres

Yellowhead Estates, Rural Parkland County, AB

Escape to peaceful country living, just 30 minutes from Edmonton! This private 3.5-acre property features a beautifully updated 1,400 sq ft walk-out bungalow, offering a serene, spacious retreat. The home has been upgraded with a new furnace, central air conditioning, and a new roof, ensuring comfort and peace of mind. The walk-out basement is ready for further development, with potential for additional bedrooms, a rec room, or a guest suite. Enjoy the outdoors with a fully fenced yard perfect for pets or entertaining. There's plenty of room for vehicles and projects, with three garages: an attached double, detached oversized double, and a shop. Whether you're looking for a hobby farm, extra storage, or simply more space, this property offers endless possibilities. A rare find just minutes from Edmontonâ€"don't miss out on this incredible opportunity!