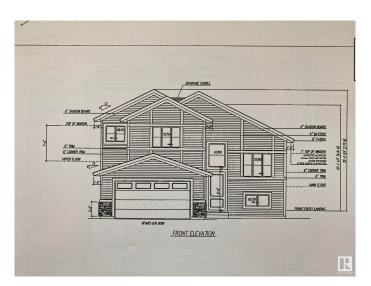

#### \$540,000

3 Bedroom, 2.00 Bathroom, 1,683 sqft Single Family on 0.00 Acres

Vegreville, Vegreville, AB

Brand new Bilevel be built in the new Foxview subdivision in Vegreville. Looking for "NEW" with the finishings and colours of your choice? Look no further. This 1683 sq ft home is under construction and will be ready to go in the not to distant future!

### **Essential Information**

MLS® # E4431464 Price \$540,000

Bedrooms 3
Bathrooms 2.00
Full Baths 2

Square Footage 1,683 Acres 0.00 Year Built 2025

Type Single Family

Sub-Type Detached Single Family

Style Bi-Level Status Active