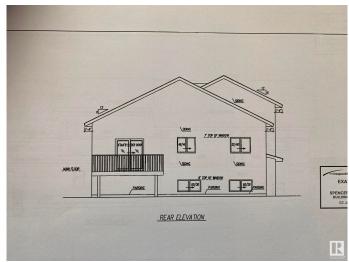

#### \$540,000

3 Bedroom, 2.00 Bathroom, 1,683 sqft Single Family on 0.00 Acres

Vegreville, Vegreville, AB

Brand new Bilevel be built in the new Foxview subdivision in Vegreville. Looking for "NEW" with the finishings and colours of your choice? Look no further. This 1683 sq ft home is under construction and will be ready to go in the not to distant future!

### **Essential Information**

MLS® # E4431464 Price \$540,000

Bedrooms 3
Bathrooms 2.00
Full Baths 2

Square Footage 1,683 Acres 0.00 Year Built 2025

Type Single Family

Sub-Type Detached Single Family

Style Bi-Level Status Active