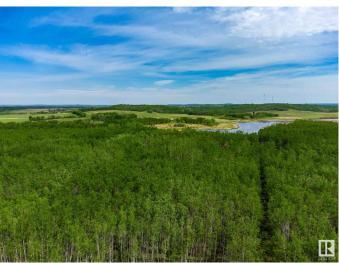

### \$385,000

0 Bedroom, 0.00 Bathroom, Rural on 139.00 Acres

None, Rural Bonnyville M.D., AB

140 acres close to Cold Lake with \$5,000 yearly oil revenue! The opportunities are endless on this beautiful quarter section that's so close to town! There's even a natural stream running through that's connecting to the Beaver River! Power and Gas are both to the front NW side of the quarter.

#### Exterior

Exterior Features Private Setting, Treed Lot, See Remarks