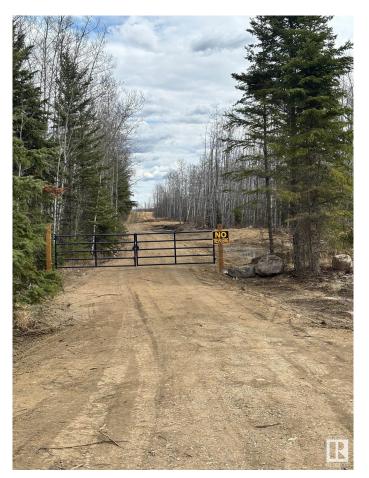

### \$385,000

0 Bedroom, 0.00 Bathroom, Rural on 139.00 Acres

None, Rural Bonnyville M.D., AB

140 acres close to Cold Lake with \$5,000 yearly oil revenue! The opportunities are endless on this beautiful quarter section that's so close to town! There's even a natural stream running through that's connecting to the Beaver River! Power and Gas are both to the front NW side of the quarter.

#### Exterior

Exterior Features Private Setting, Treed Lot, See Remarks