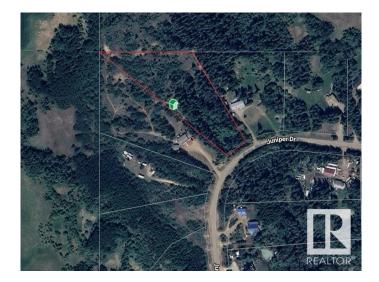

#### \$129,900

0 Bedroom, 0.00 Bathroom, Rural on 3.56 Acres

Juniper Hills, Rural Sturgeon County, AB

PAVED Road Access!! Take a scenic drive into the countryside and discover this hidden gemâ€"an incredible 3.56-acre parcel filled with birch and pine. No need to sell everything to make it yoursâ€"this beauty is affordably priced and full of potential! The land sits on higher ground, perfect for building your dream walk-out home in a peaceful, picturesque setting. A heavenly opportunity to put down roots and live your country dream. Don't miss it!

#### **Community Information**

| Address     | 33 57108 Range Road 220 |
|-------------|-------------------------|
| Area        | Rural Sturgeon County   |
| Subdivision | Juniper Hills           |
| City        | Rural Sturgeon County   |

## Exterior

Exterior Features Backs Onto Park/Trees, Private Setting, Sloping Lot, Treed Lot