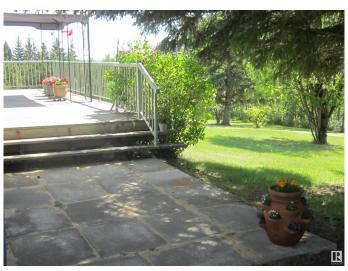

## \$195,000

2 Bedroom, 1.00 Bathroom, 776 sqft Rural on 0.92 Acres

Floatingstone, Rural St. Paul County, AB

TWO LOTS! Get away from the hustle & bustle to enjoy lake life in this charming FOUR SEASON, 2 bedroom getaway at Floatingstone Lake in St. Paul County. A great recreational lake less than 2 hrs NE of Edmonton. This beautifully landscaped property offers the perfect spot to make some wonderful memories and is being sold as a package with the adjourning vacant lot (separate title). Services include septic tank & field, bored well & 1000 gallon cistern, natural gas & power. High lot with lake view and cozy spot to spend some family time. Boat launch is just a 1 minute drive so you can get out on the lake in no time. Walking distance to public beach with the opportunity to put in your own dock. Property comes fully furnished and is ready for you to settle in!

#### **Amenities**

Features Crawl Space, Deck, Fire Pit, Gazebo, R.V. Storage

Parking Spaces 8

#### **Exterior**

Exterior Wood

Exterior Features Boating, Fruit Trees/Shrubs, Lake View, Landscaped, Recreation Use,

Shopping Nearby, Vegetable Garden, Partially Fenced

Construction Wood Foundation Piling