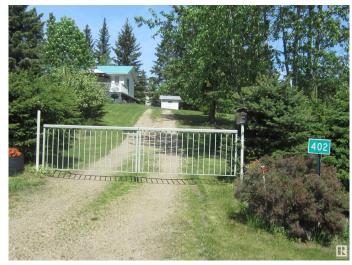

## \$195,000

2 Bedroom, 1.00 Bathroom, 776 sqft Rural on 0.92 Acres

Floatingstone, Rural St. Paul County, AB

TWO LOTS! Get away from the hustle & bustle to enjoy lake life in this charming FOUR SEASON, 2 bedroom getaway at Floatingstone Lake in St. Paul County. A great recreational lake less than 2 hrs NE of Edmonton. This beautifully landscaped property offers the perfect spot to make some wonderful memories and is being sold as a package with the adjourning vacant lot (separate title). Services include septic tank & field, bored well & 1000 gallon cistern, natural gas & power. High lot with lake view and cozy spot to spend some family time. Boat launch is just a 1 minute drive so you can get out on the lake in no time. Walking distance to public beach with the opportunity to put in your own dock. Property comes fully furnished and is ready for you to settle in!

# **Community Information**

Address 402/403 60501 Rge Rd 120

Area Rural St. Paul County

Subdivision Floatingstone

City Rural St. Paul County

County ALBERTA

Province AB

Postal Code T0A 0N0