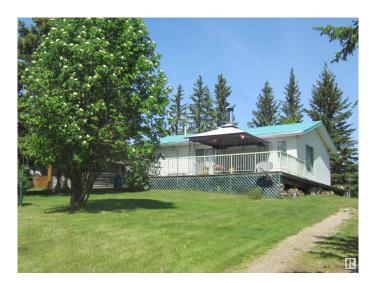

## \$195,000

2 Bedroom, 1.00 Bathroom, 776 sqft Rural on 0.92 Acres

Floatingstone, Rural St. Paul County, AB

TWO LOTS! Get away from the hustle & bustle to enjoy lake life in this charming FOUR SEASON, 2 bedroom getaway at Floatingstone Lake in St. Paul County. A great recreational lake less than 2 hrs NE of Edmonton. This beautifully landscaped property offers the perfect spot to make some wonderful memories and is being sold as a package with the adjourning vacant lot (separate title). Services include septic tank & field, bored well & 1000 gallon cistern, natural gas & power. High lot with lake view and cozy spot to spend some family time. Boat launch is just a 1 minute drive so you can get out on the lake in no time. Walking distance to public beach with the opportunity to put in your own dock. Property comes fully furnished and is ready for you to settle in!

#### **Amenities**

Features Crawl Space, Deck, Fire Pit, Gazebo, R.V. Storage

Parking Spaces 8

#### **Exterior**

Exterior Wood

Exterior Features Boating, Fruit Trees/Shrubs, Lake View, Landscaped, Recreation Use,

Shopping Nearby, Vegetable Garden, Partially Fenced

Construction Wood Foundation Piling