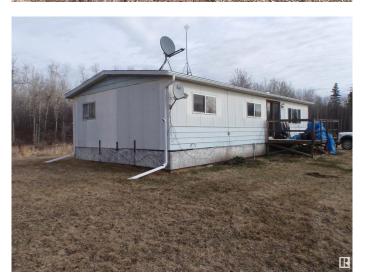

## \$215,000

2 Bedroom, 1.00 Bathroom, 1,056 sqft Rural on 19.77 Acres

None, Rural Barrhead County, AB

SECLUDED 19.77 ACRES ON A DEAD-END ROAD. Located 15 miles SE of Barrhead and 45 minutes NW of Edmonton, this acreage is approx. 75% bush and has a long driveway which provides lots of privacy. The 1056 sqft manufactured home is situated such that there is a fantastic view to the south. Upgrades include shingles (2017), kitchen cabinets/countertop (2013), furnace (2013), and most windows, plus many other improvements over the years. The living room is huge, so you could make a third bedroom if required. Comes with underground power, natural gas, and a drilled well (approx. 250'), but NO SEPTIC SYSTEM (currently straight discharge). There are also many sheds to accommodate all your storage needs, plus a heated well house, 2 outside hydrants, and a wooden deck...overlooking a field to the south. If you want a rare large-sized piece of land which is off of the beaten path, then this just might be what you're looking for.

Built in 1976