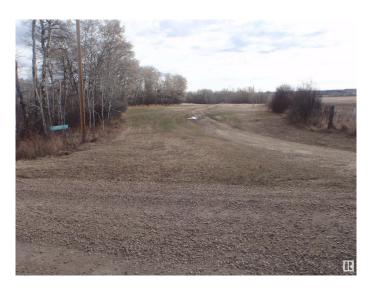

## \$215,000

2 Bedroom, 1.00 Bathroom, 1,056 sqft Rural on 19.77 Acres

None, Rural Barrhead County, AB

SECLUDED 19.77 ACRES ON A DEAD-END ROAD. Located 15 miles SE of Barrhead and 45 minutes NW of Edmonton, this acreage is approx. 75% bush and has a long driveway which provides lots of privacy. The 1056 sqft manufactured home is situated such that there is a fantastic view to the south. Upgrades include shingles (2017), kitchen cabinets/countertop (2013), furnace (2013), and most windows, plus many other improvements over the years. The living room is huge, so you could make a third bedroom if required. Comes with underground power, natural gas, and a drilled well (approx. 250'), but NO SEPTIC SYSTEM (currently straight discharge). There are also many sheds to accommodate all your storage needs, plus a heated well house, 2 outside hydrants, and a wooden deck...overlooking a field to the south. If you want a rare large-sized piece of land which is off of the beaten path, then this just might be what you're looking for.