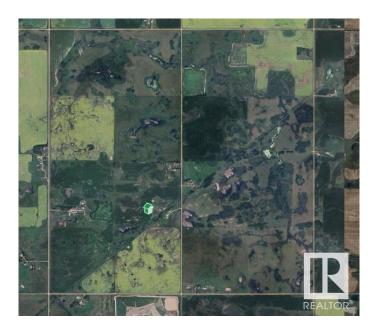

# \$499,702 - Rr172 Twp Rd 504, Rural Beaver County

MLS® #E4431081

## \$499,702

0 Bedroom, 0.00 Bathroom, Rural on 150.52 Acres

None, Rural Beaver County, AB

150.52 ACRES TOTAL...100 ACRES CULTIVATED...CLOSE TO RYLEY

## **Community Information**

Address Rr172 Twp Rd 504

Area Rural Beaver County

Subdivision None

City Rural Beaver County

County ALBERTA

Province AB

Postal Code T0B 4A0