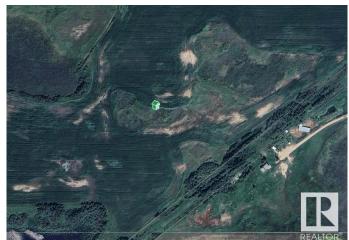

# \$499,702 - Rr172 Twp Rd 504, Rural Beaver County

MLS® #E4431081

## \$499,702

0 Bedroom, 0.00 Bathroom, Rural on 150.52 Acres

None, Rural Beaver County, AB

150.52 ACRES TOTAL...100 ACRES CULTIVATED...CLOSE TO RYLEY