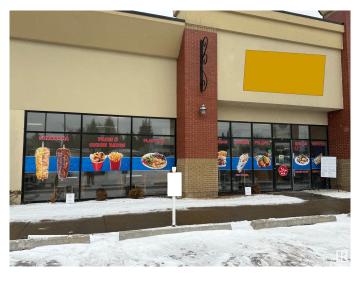

#### \$225,000

0 Bedroom, 0.00 Bathroom, Business on 0.00 Acres

Allendale, Edmonton, AB

This Donair & Kebab is a popular Middle Eastern eatery located on South Side of Edmonton. They offer a diverse menu featuring donairs, shawarma wraps, kebabs, burgers, poutine, rice bowls, and breakfast options like eggs, omelettes, and pancakes.