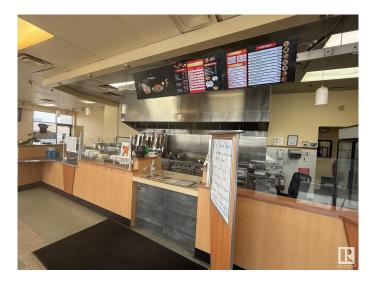

#### \$225,000

0 Bedroom, 0.00 Bathroom, Business on 0.00 Acres

Allendale, Edmonton, AB

This Donair & Kebab is a popular Middle Eastern eatery located on South Side of Edmonton. They offer a diverse menu featuring donairs, shawarma wraps, kebabs, burgers, poutine, rice bowls, and breakfast options like eggs, omelettes, and pancakes.