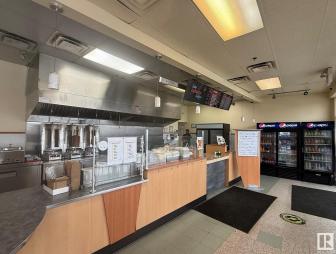

#### \$225,000

0 Bedroom, 0.00 Bathroom, Business on 0.00 Acres

Allendale, Edmonton, AB

This Donair & Kebab is a popular Middle Eastern eatery located on South Side of Edmonton. They offer a diverse menu featuring donairs, shawarma wraps, kebabs, burgers, poutine, rice bowls, and breakfast options like eggs, omelettes, and pancakes.