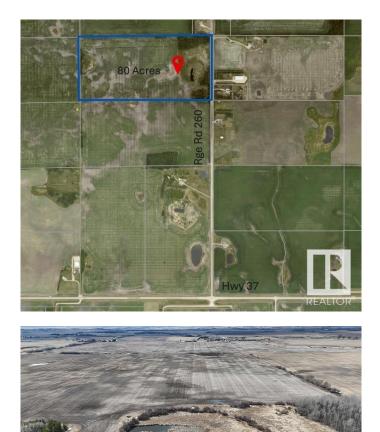

# \$940,000 - 55020 Rr 260, Rural Sturgeon County

MLS® #E4430959

#### \$940,000

0 Bedroom, 0.00 Bathroom, Rural on 80.00 Acres

None, Rural Sturgeon County, AB

Hereâ€<sup>™</sup>s your chance to own a full 80 acres of pristine land—perfect for creating your own rural retreat or expanding your existing holdings. With subdivision potential still available, this property offers the flexibility to build a cozy acreage, a rancher-style forever home, or a private estate surrounded by open skies and natural beauty. Located less than 10 minutes from both St. Albert and Morinville, and under 20 minutes to Edmonton, itâ€<sup>™</sup>s the ideal blend of peace and convenience. Plus, with only 1.5 km of gravel road off Hwy 37, access is easy and travel is a breeze. This is where tranquility meets opportunity.