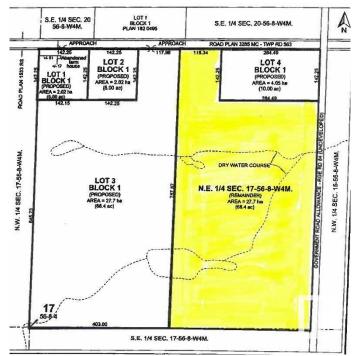

## **Community Information**

| Address     | Rr 84u Twp Rd 563     |
|-------------|-----------------------|
| Area        | Rural St. Paul County |
| Subdivision | None                  |
| City        | Rural St. Paul County |
| County      | ALBERTA               |
| Province    | AB                    |
| Postal Code | T0A 3A0               |