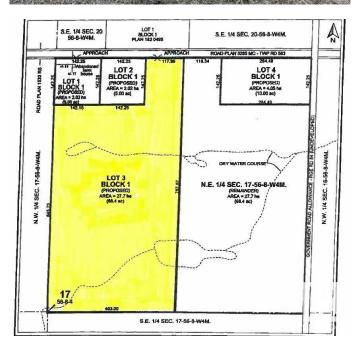

## **Essential Information**

MLS® # E4430911 Price \$187,500

Bathrooms 0.00
Acres 68.45
Type Rural

Sub-Type Vacant Lot/Land

Status Active

## **Community Information**

Address Rr 84u Twp Rd 563

Area Rural St. Paul County

Subdivision None

City Rural St. Paul County

County ALBERTA

Province AB

Postal Code T0A 3A0