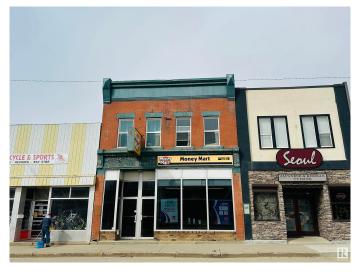

# \$340,000 - 4910 50 Street, Wetaskiwin

MLS® #E4430841

## \$340,000

0 Bedroom, 0.00 Bathroom, Retail on 0.00 Acres

City Center South, Wetaskiwin, AB

Commercial Multi-use property in downtown Wetaskiwin. Zoned C-1. 2 storey building with approx 3900 sq ft space. There are 3 units in the building: 2 retail units on main floor (one leased approx 600 sqft & one vacant approx 1300 sqft) and one ~1200 sqft 2 bedroom suite upstairs (leased). Street parking and 2 stalls at back for tenants.

Built in 1902

#### Exterior

| Exterior     | Block, Brick |
|--------------|--------------|
| Construction | Block, Brick |