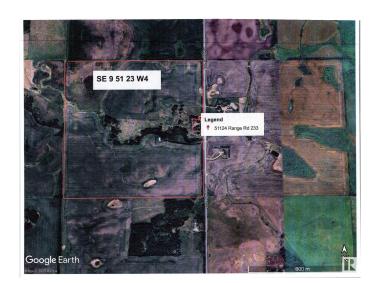

# \$2,340,000

0 Bedroom, 0.00 Bathroom, Rural on 155.99 Acres

Colchester Lane, Rural Strathcona County, AB

ENJOY rural life. Situated in Strathcona
County and located 1 east of the City of
Edmonton Limits. Currently being farmed. A
42ft X 72 ft metal building for equipment
storage. A natural treed ravine cross the lands
providing for a unique settings for future
country living. Excellent access via TWP 510,
east to HWY 21 and west to QEII. Close to
Beaumont, EIA and south east Edmonton.

# **Community Information**

Address Twp 511 R Rd 233

Area Rural Strathcona County

Subdivision Colchester Lane

City Rural Strathcona County

County ALBERTA

Province AB

Postal Code T8B 1K6