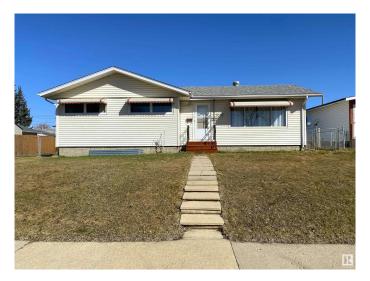

# \$267,000

4 Bedroom, 2.00 Bathroom, 1,020 sqft Single Family on 0.00 Acres

Parkdale (Wetaskiwin), Wetaskiwin, AB

Discover this 3-bedroom bungalow with a heated double garage equipped with 220 wiring. The fully fenced, oversized yard offers plenty of space for activities and quick access to grocery stores, shopping, Highway 13, and 2A. Plenty of parking and room to park an RV! Home features 3 bedrooms upstairs, another in the basement with a possibility for another if needed, 2 full bathrooms, central vacuum system, a spacious basement, and a sunny south-facing front yard. With ample storage both inside and out, including 2 sheds that stay with the property, there's room for all your treasures.

#### **Amenities**

Amenities See Remarks

Parking Double Garage Detached