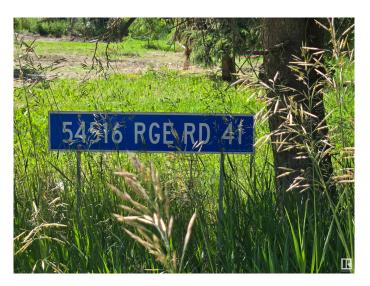

#### \$138,000

1 Bedroom, 0.00 Bathroom, 953 sqft Rural on 3.99 Acres

None, Rural Lac Ste. Anne County, AB

Very private 3.99 acre parcel outside of subdivisions near Lac St Anne and Wabamum Lakes. Paved road all the way to Edmonton save for last 2 miles. Property with a dwelling wanting a lot of TLC or removal. Driveway, and Power already set up. Lovely site needing a new owner.

## **Community Information**

| Address     | N/A                        |
|-------------|----------------------------|
| Area        | Rural Lac Ste. Anne County |
| Subdivision | None                       |
| City        | Rural Lac Ste. Anne County |
| County      | ALBERTA                    |
| Province    | AB                         |
| Postal Code | TOE OLO                    |