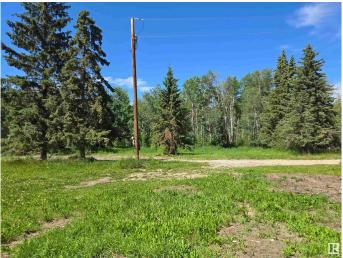

#### \$138,000

1 Bedroom, 0.00 Bathroom, 953 sqft Rural on 3.99 Acres

None, Rural Lac Ste. Anne County, AB

Very private 3.99 acre parcel outside of subdivisions near Lac St Anne and Wabamum Lakes. Paved road all the way to Edmonton save for last 2 miles. Property with a dwelling wanting a lot of TLC or removal. Driveway, and Power already set up. Lovely site needing a new owner.

## Exterior

Exterior Features Flat Site, Private Setting