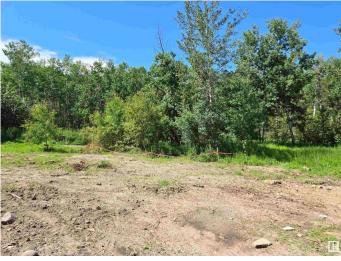

#### \$138,000

1 Bedroom, 0.00 Bathroom, 953 sqft Rural on 3.99 Acres

None, Rural Lac Ste. Anne County, AB

Very private 3.99 acre parcel outside of subdivisions near Lac St Anne and Wabamum Lakes. Paved road all the way to Edmonton save for last 2 miles. Property with a dwelling wanting a lot of TLC or removal. Driveway, and Power already set up. Lovely site needing a new owner.

## Exterior

Exterior Features Flat Site, Private Setting