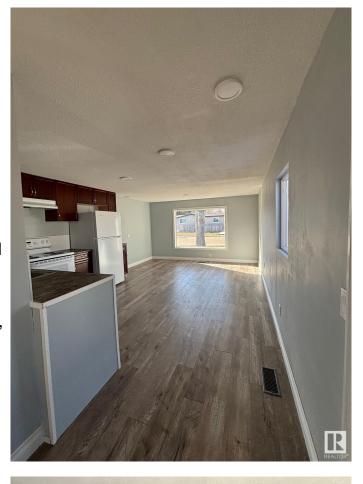

#### \$112,900

2 Bedroom, 1.00 Bathroom, 1,020 sqft Land Lease Community on 0.00 Acres

Maple Ridge (Edmonton), Edmonton, AB

This spacious 2 bed, 1 bath mobile home has many upgrades including new roof (2024), fully drywalled, new laminate flooring throughout, new toilet and tub. Upgraded vinyl windows and newer doors, newer furnace (approx.2021), and hot water tank (approx.2021). You will find lots of natural light throughout. Outside are two storage sheds and a spacious covered private porch to enjoy your morning coffee. Across the street is a bus stop and park, also nearby you'll find a store and gas station.