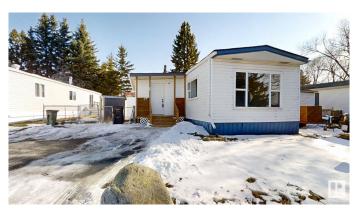

#### \$119,000

2 Bedroom, 0.50 Bathroom, 1,052 sqft Land Lease Community on 0.00 Acres

Maple Ridge (Edmonton), Edmonton, AB

1052 sq ft spacious fully renovated 2 bedroom Mobile home for sale in Maple ridge park. Exterior comes with 1 covered and 1 uncovered deck, 2 sheds (1 of them with new siding and metal roof), nice size yard fully fenced with newer chain link fencing and landscaped. 2 parking spots with front drive access plus plenty of street parking in front. The furnace is approx 16 years, Hot water tank is newer. In 2021, the roof was replaced, new siding was installed and triple pane windows were done. In 2025, the following were done -Heat trace, panel servicing by a certified master electrician, Interior fully renovated with new kitchen, drywall, all new PEX plumbing, flooring, countertops, cabinets, bathroom shower and soaker tub, paint, stainless steel appliances, lighting fixtures, doors, sinks and faucets. Property Tax for 2024 was only \$417. Pad fee is \$732 per month. Some of the pictures are virtually staged.

Built in 1981