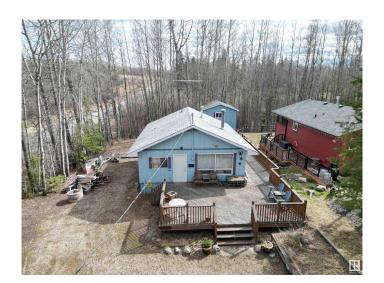

## \$180,000

2 Bedroom, 1.00 Bathroom, 727 sqft Rural on 0.15 Acres

Bay Bridge Estates, Rural Lac Ste. Anne County, AB

Located in Bay Bridge Estates, this well-kept 2-bed, 1-bath cabin is the perfect 3-season retreat. Built in 1978 and still owned by the original builder, it sits on a private, treed corner lot just steps from the lake. Enjoy a spacious cedar deck, ample parking, and a peaceful setting ideal for summer getaways. This property comes fully furnished, and includes a small boat, trailer, and motorâ€"everything you need to start making memories right away. A detached workshop with an upper-level bunkhouse offers extra space for quests or storage, plus there's a rear crawl space for added convenience. Whether you're looking to relax or explore the lake, this turn-key cabin is ready for its next chapter of summer adventures.

#### **Essential Information**

MLS® # E4430033 Price \$180,000

Bedrooms 2

Bathrooms 1.00

Full Baths 1

Square Footage 727

Acres 0.15
Year Built 1978
Type Rural

Sub-Type Detached Single Family

### **Exterior**

Exterior Wood

Exterior Features Corner Lot, Landscaped, Treed Lot

Construction Wood Foundation Piling