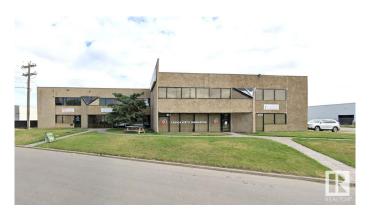

# \$6,200,000 - 9742 9762 54 Avenue, Edmonton

MLS® #E4429912

#### \$6,200,000

0 Bedroom, 0.00 Bathroom, Industrial on 0.00 Acres

Coronet Industrial, Edmonton, AB

Multi-Tenant Office and Industrial Building being sold as an Investment Property. Known as the San Francisco Building. Total Building size: 44,500 SF. Lot Size: 2 lots totaling 2.14 Acres. Roof replaced in 2015. Excellent South Edmonton location. Precast Concrete construction. 19' ceiling height in warehouses, mixture of office and industrial bays