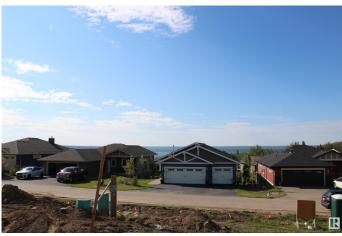

### \$199,900

0 Bedroom, 0.00 Bathroom, Rural on 0.31 Acres

Estates At Waters Edge, Rural Lac Ste. Anne County, AB

Lakeview's out front and trees in behind so no rear neighbors and you can fence the yard! Great large 13,396 sqft (over 1/3 acre) lake-view lot for sale. So many options! You can build your own home or have on-site developer build for you. No timeline to build but not many lots remaining. Make Waters Edge your permanent residence or get-away home. Amenities include gorgeous waterfront pool, marinas, clubhouse, fitness centre, beachfront park, and walking trails. Municipal water and sewer. Paved roads, RV storage. Price includes GST.

## Exterior

Exterior Features Backs Onto Park/Trees, Beach Access, Boating, Gated Community, Golf Nearby, Lake Access Property, Lake View, Playground Nearby, Public Swimming Pool, Schools, Shopping Nearby, Waterfront Property