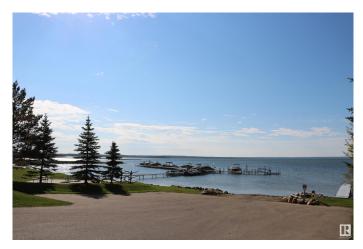

### \$199,900

0 Bedroom, 0.00 Bathroom, Rural on 0.31 Acres

Estates At Waters Edge, Rural Lac Ste. Anne County, AB

Lakeview's out front and trees in behind so no rear neighbors and you can fence the yard! Great large 13,396 sqft (over 1/3 acre) lake-view lot for sale. So many options! You can build your own home or have on-site developer build for you. No timeline to build but not many lots remaining. Make Waters Edge your permanent residence or get-away home. Amenities include gorgeous waterfront pool, marinas, clubhouse, fitness centre, beachfront park, and walking trails. Municipal water and sewer. Paved roads, RV storage. Price includes GST.

## Exterior

Exterior Features Backs Onto Park/Trees, Beach Access, Boating, Gated Community, Golf Nearby, Lake Access Property, Lake View, Playground Nearby, Public Swimming Pool, Schools, Shopping Nearby, Waterfront Property