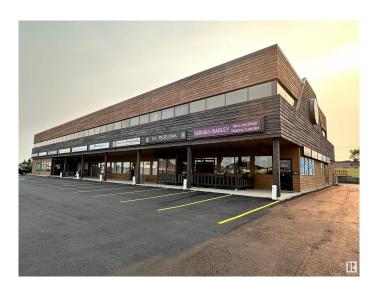

#### \$0

0 Bedroom, 0.00 Bathroom, Office on 0.00 Acres

Broadmoor Centre, Sherwood Park, AB

1,651 sq.ft.± second floor office space available for sublease at Broadmoor Centre. Located in a high exposure area near Broadmoor Boulevard, with convenient access to Baseline Road, Anthony Henday Drive, and Broadmoor Boulevard. The site offers on-site parking with a ratio of 5 stalls per 1,000 sq.ft. Zoned C5 Service Commercial. Sublease is available starting July 1, 2025, with a term expiring August 31, 2027.