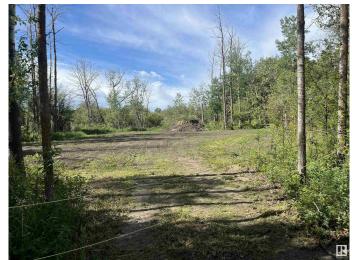

### \$215,000

0 Bedroom, 0.00 Bathroom, Rural on 1.47 Acres

Shil Shol Estate, Rural Sturgeon County, AB

REDUCED ALMOST 20,000. Build your country home on a private treed 1.47 acre lot with a south facing back yard. Only one neighbor to the west, a farmers field to the east and treed land to the south. Located just south of Highway 37 off Range Rd 271 and approximately 20 minutes from St. Albert and Spruce Grove. Lot boundaries marked with red flags. Good driveway to building site. Seller willing to move some dirt around and remove a few trees if required. Seller will be paving driveway approach before possession.

# **Exterior**

Exterior Features Flat Site, Treed Lot, See Remarks