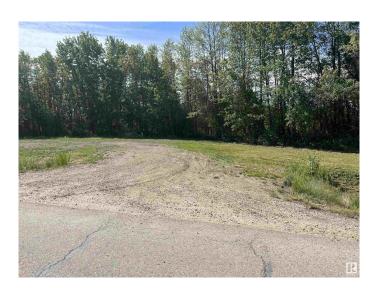

### \$215,000

0 Bedroom, 0.00 Bathroom, Rural on 1.47 Acres

Shil Shol Estate, Rural Sturgeon County, AB

REDUCED ALMOST 20,000. Build your country home on a private treed 1.47 acre lot with a south facing back yard. Only one neighbor to the west, a farmers field to the east and treed land to the south. Located just south of Highway 37 off Range Rd 271 and approximately 20 minutes from St. Albert and Spruce Grove. Lot boundaries marked with red flags. Good driveway to building site. Seller willing to move some dirt around and remove a few trees if required. Seller will be paving driveway approach before possession.

# **Exterior**

Exterior Features Flat Site, Treed Lot, See Remarks