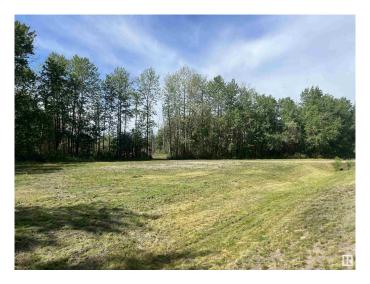

### \$215,000

0 Bedroom, 0.00 Bathroom, Rural on 1.47 Acres

Shil Shol Estate, Rural Sturgeon County, AB

REDUCED ALMOST 20,000. Build your country home on a private treed 1.47 acre lot with a south facing back yard. Only one neighbor to the west, a farmers field to the east and treed land to the south. Located just south of Highway 37 off Range Rd 271 and approximately 20 minutes from St. Albert and Spruce Grove. Lot boundaries marked with red flags. Good driveway to building site. Seller willing to move some dirt around and remove a few trees if required. Seller will be paving driveway approach before possession.

# **Exterior**

Exterior Features Flat Site, Treed Lot, See Remarks