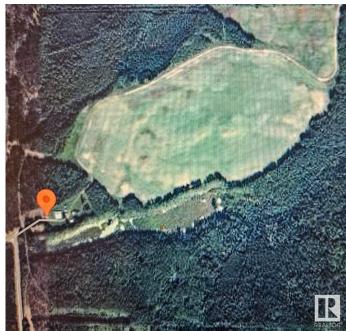

#### \$370,000

0 Bedroom, 0.00 Bathroom, Rural on 157.01 Acres

None, Rural Athabasca County, AB

Fantastic opportunity 157.01 acre parcel of Land in the County of Athabasca. The property is about 25 min to Athabasca. This is a rare property boarding crown land to the east & north of the property. Very quite and great for hunting, quadding and just enjoying nature. The property is has approximately 50% bush and the rest is yard, and open land. There is a older home on the property as well. A must see.

## **Community Information**

Address 225002 Twp Rd 640

Area Rural Athabasca County

Subdivision None

City Rural Athabasca County

County ALBERTA

Province AB

Postal Code T0G 1T0