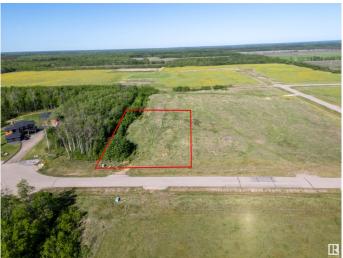

### \$120,000

0 Bedroom, 0.00 Bathroom, Rural on 1.51 Acres

Countryside Estates, Rural Bonnyville M.D., AB

Prime Country Residential Lot â€" Minutes from Cold Lake! Build your dream home on this beautiful Country Residential Lot just minutes from the heart of Cold Lake! Offering the perfect blend of privacy and convenience, this spacious 1.5 acre lot comes ready to build with power and gas already brought to the property. 24 planted trees enhance the natural beauty of the landscape, providing a picturesque setting for your future home. Whether you're looking for peace and tranquility or easy access to city amenities, this property offers the best of both worlds.

## **Community Information**

Address 121 42324 Twp Rd 632

Area Rural Bonnyville M.D.

Subdivision Countryside Estates

City Rural Bonnyville M.D.

County ALBERTA

Province AB

Postal Code T9M 1P3

### **Exterior**

Exterior Features Private Setting, See Remarks