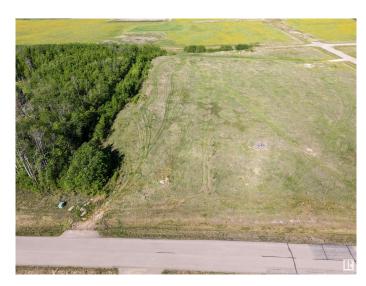

### \$120,000

0 Bedroom, 0.00 Bathroom, Rural on 1.51 Acres

Countryside Estates, Rural Bonnyville M.D., AB

Prime Country Residential Lot â€" Minutes from Cold Lake! Build your dream home on this beautiful Country Residential Lot just minutes from the heart of Cold Lake! Offering the perfect blend of privacy and convenience, this spacious 1.5 acre lot comes ready to build with power and gas already brought to the property. 24 planted trees enhance the natural beauty of the landscape, providing a picturesque setting for your future home. Whether you're looking for peace and tranquility or easy access to city amenities, this property offers the best of both worlds.

### **Exterior**

Exterior Features Private Setting, See Remarks