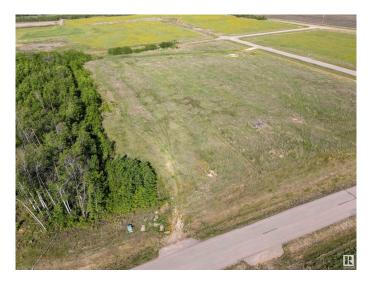

### \$120,000

0 Bedroom, 0.00 Bathroom, Rural on 1.51 Acres

Countryside Estates, Rural Bonnyville M.D., AB

Prime Country Residential Lot â€" Minutes from Cold Lake! Build your dream home on this beautiful Country Residential Lot just minutes from the heart of Cold Lake! Offering the perfect blend of privacy and convenience, this spacious 1.5 acre lot comes ready to build with power and gas already brought to the property. 24 planted trees enhance the natural beauty of the landscape, providing a picturesque setting for your future home. Whether you're looking for peace and tranquility or easy access to city amenities, this property offers the best of both worlds.

### **Exterior**

Exterior Features Private Setting, See Remarks