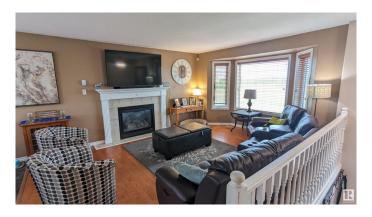

## \$519,000

5 Bedroom, 3.00 Bathroom, 1,376 sqft Rural on 3.19 Acres

Brookwood Estate, Rural Minburn County, AB

\*BROOKWOOD ESTATES\* The Property You Always Dreamed Of, only minutes from the Progressive Town of Vegreville, in the County of Minburn. Located on this 3.19 Acre Property is 1375 sq. ft. Bi-Level Home with Attached 24'x28' Heated Garage, Plus a 30'x40' Heated Shop/Garage. Plenty of Space for all your Toys and to complete your summer and winter Hobbies. Features of this 5 Bedroom Bi-Level include Gas Fireplace in the Spacious Living Room, Large Kitchen with Custom Oak Cabinets, Hardwood Floors, Master Bedroom with Walk In Closet and 4 Piece Ensuite with a Jacuzzi Tub. The Basement is Completely with a huge living room, two bedrooms, bathroom, laundry and access garage. This Property Has it All!

#### Interior

Interior Features ensuite bathroom

Heating Forced Air-1, Natural Gas

Stories 2

Has Basement Yes

Basement Full, Finished