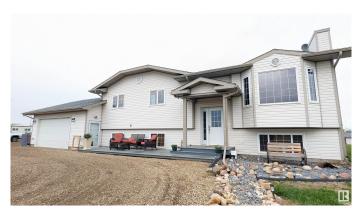

## \$519,000

5 Bedroom, 3.00 Bathroom, 1,376 sqft Rural on 3.19 Acres

Brookwood Estate, Rural Minburn County, AB

\*BROOKWOOD ESTATES\* The Property You Always Dreamed Of, only minutes from the Progressive Town of Vegreville, in the County of Minburn. Located on this 3.19 Acre Property is 1375 sq. ft. Bi-Level Home with Attached 24'x28' Heated Garage, Plus a 30'x40' Heated Shop/Garage. Plenty of Space for all your Toys and to complete your summer and winter Hobbies. Features of this 5 Bedroom Bi-Level include Gas Fireplace in the Spacious Living Room, Large Kitchen with Custom Oak Cabinets, Hardwood Floors, Master Bedroom with Walk In Closet and 4 Piece Ensuite with a Jacuzzi Tub. The Basement is Completely with a huge living room, two bedrooms, bathroom, laundry and access garage. This Property Has it All!

### **Essential Information**

MLS® # E4429048 Price \$519,000

Bedrooms 5

Bathrooms 3.00

Full Baths 3

Square Footage 1,376

Acres 3.19

Year Built 2005