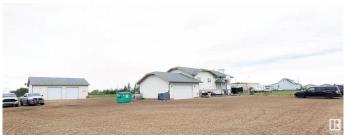

## \$519,000

5 Bedroom, 3.00 Bathroom, 1,376 sqft Rural on 3.19 Acres

Brookwood Estate, Rural Minburn County, AB

\*BROOKWOOD ESTATES\* The Property You Always Dreamed Of, only minutes from the Progressive Town of Vegreville, in the County of Minburn. Located on this 3.19 Acre Property is 1375 sq. ft. Bi-Level Home with Attached 24'x28' Heated Garage, Plus a 30'x40' Heated Shop/Garage. Plenty of Space for all your Toys and to complete your summer and winter Hobbies. Features of this 5 Bedroom Bi-Level include Gas Fireplace in the Spacious Living Room, Large Kitchen with Custom Oak Cabinets, Hardwood Floors, Master Bedroom with Walk In Closet and 4 Piece Ensuite with a Jacuzzi Tub. The Basement is Completely with a huge living room, two bedrooms, bathroom, laundry and access garage. This Property Has it All!

### **Amenities**

Features Deck, Hot Water Natural Gas, R.V. Storage, Workshop