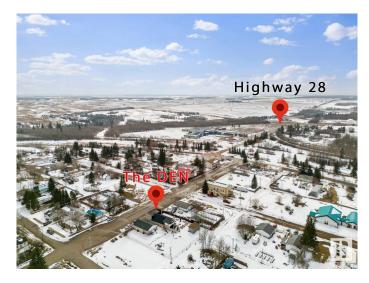

## \$224,000

0 Bedroom, 0.00 Bathroom, Business with Property on 0.00 Acres

Ashmont, Ashmont, AB

This much-loved dining spot is a go-to for full-time and seasonal residents, offering incredible business potential! Ashmont, just off Highway 28 on the way to Bonnyville and Cold Lake, fills a major gap in restaurant stops between Smoky Lake and Bonnyville. With highway signage and marketing, you can attract travelers looking for a great place to eat. The County of St. Paul has over 6,000 residents and a trading area of 35,000, with a diverse economy in agriculture, manufacturing, oil, gas, and tourism. Ashmont, known as "The Heart of Lake Country," is surrounded by multiple lakes, making it a prime destination. The County of St. Paul is open for business and eager to support new ventures! With major projects coming just northeast of Ashmont, investing here is a smart choice, and the local community is excited to support businesses. See you at The Den!