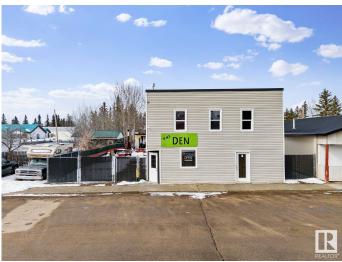

# \$224,000 - 4221 Main Street, Ashmont

MLS® #E4429016

## \$224,000

0 Bedroom, 0.00 Bathroom, Business with Property on 0.00 Acres

Ashmont, Ashmont, AB

This much-loved dining spot is a go-to for full-time and seasonal residents, offering incredible business potential! Ashmont, just off Highway 28 on the way to Bonnyville and Cold Lake, fills a major gap in restaurant stops between Smoky Lake and Bonnyville. With highway signage and marketing, you can attract travelers looking for a great place to eat. The County of St. Paul has over 6,000 residents and a trading area of 35,000, with a diverse economy in agriculture, manufacturing, oil, gas, and tourism. Ashmont, known as "The Heart of Lake Country," is surrounded by multiple lakes, making it a prime destination. The County of St. Paul is open for business and eager to support new ventures! With major projects coming just northeast of Ashmont, investing here is a smart choice, and the local community is excited to support businesses. See you at The Den!