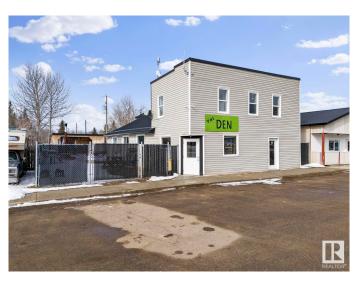

# \$224,000 - 4221 Main Street, Ashmont

MLS® #E4429016

## \$224,000

0 Bedroom, 0.00 Bathroom, Business with Property on 0.00 Acres

Ashmont, Ashmont, AB

This much-loved dining spot is a go-to for full-time and seasonal residents, offering incredible business potential! Ashmont, just off Highway 28 on the way to Bonnyville and Cold Lake, fills a major gap in restaurant stops between Smoky Lake and Bonnyville. With highway signage and marketing, you can attract travelers looking for a great place to eat. The County of St. Paul has over 6,000 residents and a trading area of 35,000, with a diverse economy in agriculture, manufacturing, oil, gas, and tourism. Ashmont, known as "The Heart of Lake Country," is surrounded by multiple lakes, making it a prime destination. The County of St. Paul is open for business and eager to support new ventures! With major projects coming just northeast of Ashmont, investing here is a smart choice, and the local community is excited to support businesses. See you at The Den!