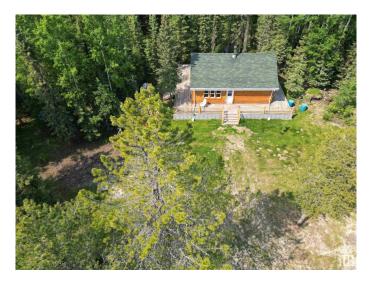

## \$335,000

1 Bedroom, 0.50 Bathroom, 734 sqft Rural on 38.30 Acres

None, Rural Yellowhead, AB

This private 38+ acre property is surrounded by mature spruce, poplar, pine, birch, larch, apple and willow trees, plus wild raspberries, strawberries, and saskatoons is home to a stunning log house built in 2017. Unfinished you can customize the space to your liking. The home features a cozy woodstove, a wraparound deck, beautiful log siding, and decorative log railings. Also included are a 40-foot C-can, two storage sheds, and additional building materials to complete interior. This exceptional property is located just off the pavement, less than an hour from Edmonton, under an hour from Edson, and only minutes from Chip Lake. Whether you're looking for a weekend getaway or a year-round retreat, this is the perfect place to unwind. Home is currently off-grid, services available at the road if desired. Want more land? We've got you covered. 2 titles. See E4414372 for cabin and 17 acres only. Game cameras on site!! Please follow posted signage.

Built in 2017

#### **Amenities**

Features Off Street Parking, Ceiling 10 ft., Front Porch, R.V. Storage

#### **Exterior**

Exterior Wood

Exterior Features Backs Onto Park/Trees, Fruit Trees/Shrubs, Low Maintenance

Landscape, Private Setting, Treed Lot

Construction Wood

Foundation Piling