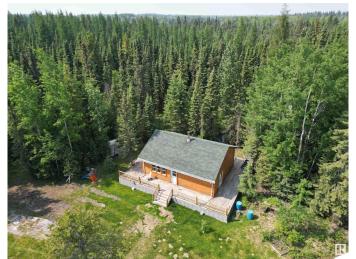

## \$335,000

1 Bedroom, 0.50 Bathroom, 734 sqft Rural on 38.30 Acres

None, Rural Yellowhead, AB

This private 38+ acre property is surrounded by mature spruce, poplar, pine, birch, larch, apple and willow trees, plus wild raspberries, strawberries, and saskatoons is home to a stunning log house built in 2017. Unfinished you can customize the space to your liking. The home features a cozy woodstove, a wraparound deck, beautiful log siding, and decorative log railings. Also included are a 40-foot C-can, two storage sheds, and additional building materials to complete interior. This exceptional property is located just off the pavement, less than an hour from Edmonton, under an hour from Edson, and only minutes from Chip Lake. Whether you're looking for a weekend getaway or a year-round retreat, this is the perfect place to unwind. Home is currently off-grid, services available at the road if desired. Want more land? We've got you covered. 2 titles. See E4414372 for cabin and 17 acres only. Game cameras on site!! Please follow posted signage.

Built in 2017

#### **Amenities**

Features Off Street Parking, Ceiling 10 ft., Front Porch, R.V. Storage

#### **Exterior**

Exterior Wood

Exterior Features Backs Onto Park/Trees, Fruit Trees/Shrubs, Low Maintenance

Landscape, Private Setting, Treed Lot

Construction Wood

Foundation Piling