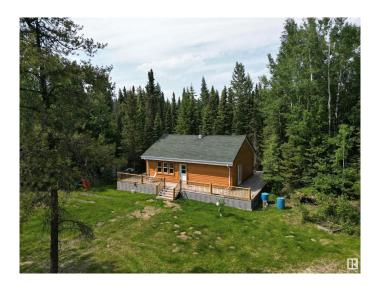

## \$335,000

1 Bedroom, 0.50 Bathroom, 734 sqft Rural on 38.30 Acres

None, Rural Yellowhead, AB

This private 38+ acre property is surrounded by mature spruce, poplar, pine, birch, larch, apple and willow trees, plus wild raspberries, strawberries, and saskatoons is home to a stunning log house built in 2017. Unfinished you can customize the space to your liking. The home features a cozy woodstove, a wraparound deck, beautiful log siding, and decorative log railings. Also included are a 40-foot C-can, two storage sheds, and additional building materials to complete interior. This exceptional property is located just off the pavement, less than an hour from Edmonton, under an hour from Edson, and only minutes from Chip Lake. Whether you're looking for a weekend getaway or a year-round retreat, this is the perfect place to unwind. Home is currently off-grid, services available at the road if desired. Want more land? We've got you covered. 2 titles. See E4414372 for cabin and 17 acres only. Game cameras on site!! Please follow posted signage.

Built in 2017

#### **Amenities**

Features Off Street Parking, Ceiling 10 ft., Front Porch, R.V. Storage

#### **Exterior**

Exterior Wood

Exterior Features Backs Onto Park/Trees, Fruit Trees/Shrubs, Low Maintenance

Landscape, Private Setting, Treed Lot

Construction Wood

Foundation Piling