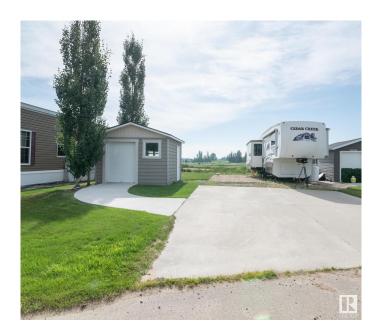

# \$149,702

0 Bedroom, 0.00 Bathroom, Rural on 0.15 Acres

Trestle Creek Golf Resort, Rural Parkland County, AB

ULTIMATE PLAYGROUND…...JUST 1 HOUR WEST OF THE CITYâ€I..SPECTACULAR GOLF RESORT….MULTIPLE AMENITIES….SOUGHT AFTER LAKESIDE LOCATION….BACKS WATER…. ~!WELCOME HOME!~ This RV lot is owned. not leased and has THOUSANDS of dollars spent. Concrete parking pad, cozy fire-pit area, shed for storage 12 x 12 with roll up door for the golf cart, and all the extra toys… all set on what I would argue THE BEST LOT IN THE ENTIRE DEVELOPMENT!!! Area has a 27 hole gold course, lake and water park (like seriously… the families memories to be made are priceless!). There is an option to purchase the RV\* The second you arrive, be sure to feel your blood pressure drop.. and life at the resort to take over!~

### **Exterior**

Exterior Features Flat Site, Golf Nearby, See Remarks