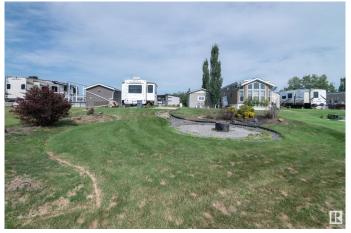

# \$149,702

0 Bedroom, 0.00 Bathroom, Rural on 0.15 Acres

Trestle Creek Golf Resort, Rural Parkland County, AB

ULTIMATE PLAYGROUND…...JUST 1 HOUR WEST OF THE CITYâ€I..SPECTACULAR GOLF RESORT….MULTIPLE AMENITIES….SOUGHT AFTER LAKESIDE LOCATION….BACKS WATER…. ~!WELCOME HOME!~ This RV lot is owned. not leased and has THOUSANDS of dollars spent. Concrete parking pad, cozy fire-pit area, shed for storage 12 x 12 with roll up door for the golf cart, and all the extra toys… all set on what I would argue THE BEST LOT IN THE ENTIRE DEVELOPMENT!!! Area has a 27 hole gold course, lake and water park (like seriously… the families memories to be made are priceless!). There is an option to purchase the RV\* The second you arrive, be sure to feel your blood pressure drop.. and life at the resort to take over!~

### **Exterior**

Exterior Features Flat Site, Golf Nearby, See Remarks