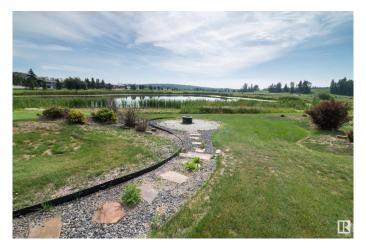

# \$149,702

0 Bedroom, 0.00 Bathroom, Rural on 0.15 Acres

Trestle Creek Golf Resort, Rural Parkland County, AB

ULTIMATE PLAYGROUND…...JUST 1 HOUR WEST OF THE CITYâ€I..SPECTACULAR GOLF RESORT….MULTIPLE AMENITIES….SOUGHT AFTER LAKESIDE LOCATION….BACKS WATER…. ~!WELCOME HOME!~ This RV lot is owned. not leased and has THOUSANDS of dollars spent. Concrete parking pad, cozy fire-pit area, shed for storage 12 x 12 with roll up door for the golf cart, and all the extra toys… all set on what I would argue THE BEST LOT IN THE ENTIRE DEVELOPMENT!!! Area has a 27 hole gold course, lake and water park (like seriously… the families memories to be made are priceless!). There is an option to purchase the RV\* The second you arrive, be sure to feel your blood pressure drop.. and life at the resort to take over!~

### **Exterior**

Exterior Features Flat Site, Golf Nearby, See Remarks