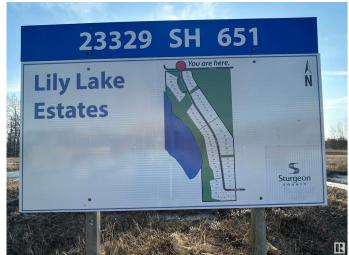

### \$149,000

0 Bedroom, 0.00 Bathroom, Rural on 1.23 Acres

Lily Lake Estates\_MSTU, Rural Sturgeon County, AB

Build your DREAM HOME on this 1.23 acre parcel in the quiet Community of Lily Lake Estates. Enjoy paved roads into the development. This beautiful, level lot backs onto crown land which is adjacent to Lily Lake. This property provides a peaceful, country setting of living close to the water and the opportunity to enjoy non-motorized lake fun, with a quiet canoe or paddleboat on the water....this dream can be your reality, here in Lily Lake Estates! Find new amenties in Gibbons, only 13 min away- local grocery store, gas, restaurants, and Tim Hortons! As well as, schools, medical, dental, banks, and more. A convenient commute to Fort Sask, Edmonton and St. Albert.

# **Community Information**

Address 18 23329 Sh 651

Area Rural Sturgeon County
Subdivision Lily Lake Estates\_MSTU
City Rural Sturgeon County

County ALBERTA

Province AB

Postal Code T0A 1N0