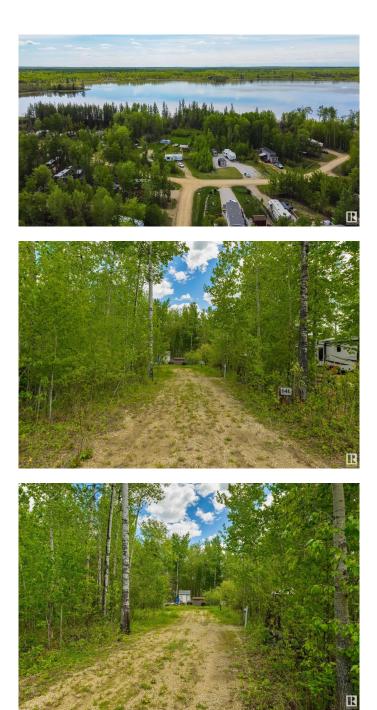

## \$48,000

0 Bedroom, 0.00 Bathroom, Rural on 0.16 Acres

Lake Arnault RV Resort, Rural Lac Ste. Anne County, AB

If you've been looking for the perfect setting to get away from it all, then Lake Arnault RV Resort is it! Nestled amongst a beautifully treed & private setting, this 147 acre resort is gated with no public access, and showcases a half mile of lakefront for your enjoyment. The lot itself is fully serviced & treed, & just a few steps away from the lake. There are several amenities on site including a playground with gazebo, guest camping for your friends & family, walking trails, and a newly built dock with benches overlooking the lake. Whether you're a wildlife enthusiast, enjoy canoeing or paddleboarding, or just want to spend time relaxing around a campfire, this resort offers strict architectural controls to protect your investment, and is located just 1hr away from the City limits, making this the perfect weekend retreat!